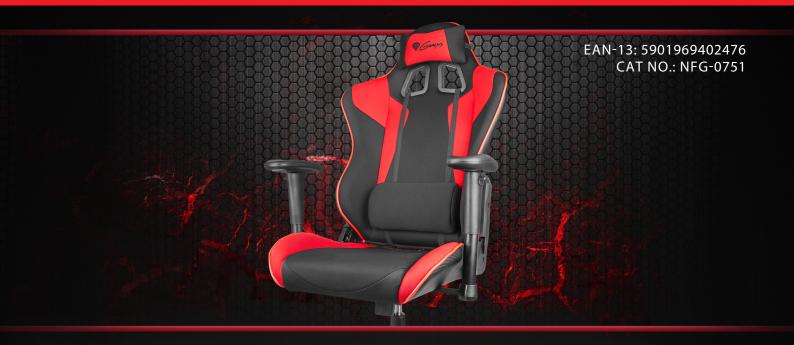

- Metal frame construction.
- Thick padded seat and backrest.
- Ergonomic design.
- Fabric/PU leather upholstery material. Fabric on the front and in the seat, PU leather on the backrest.
- 360 Degree swivel rotation.
- Adjustable armrest (height and rotation).
- Adjustable height gas-spring.
- Tiltlable seat with lock function and lightweight construction for easy movement.
- Five twin wheel nylon casters.

## **PRODUCT SPECIFICATION:**

| Gaslift        | Class-4           |
|----------------|-------------------|
| Stiching       | Contrasting       |
| Cover material | PU Leather/Fabric |
| Maximum Load   | 150kg             |
| Color          | BLACK/RED         |